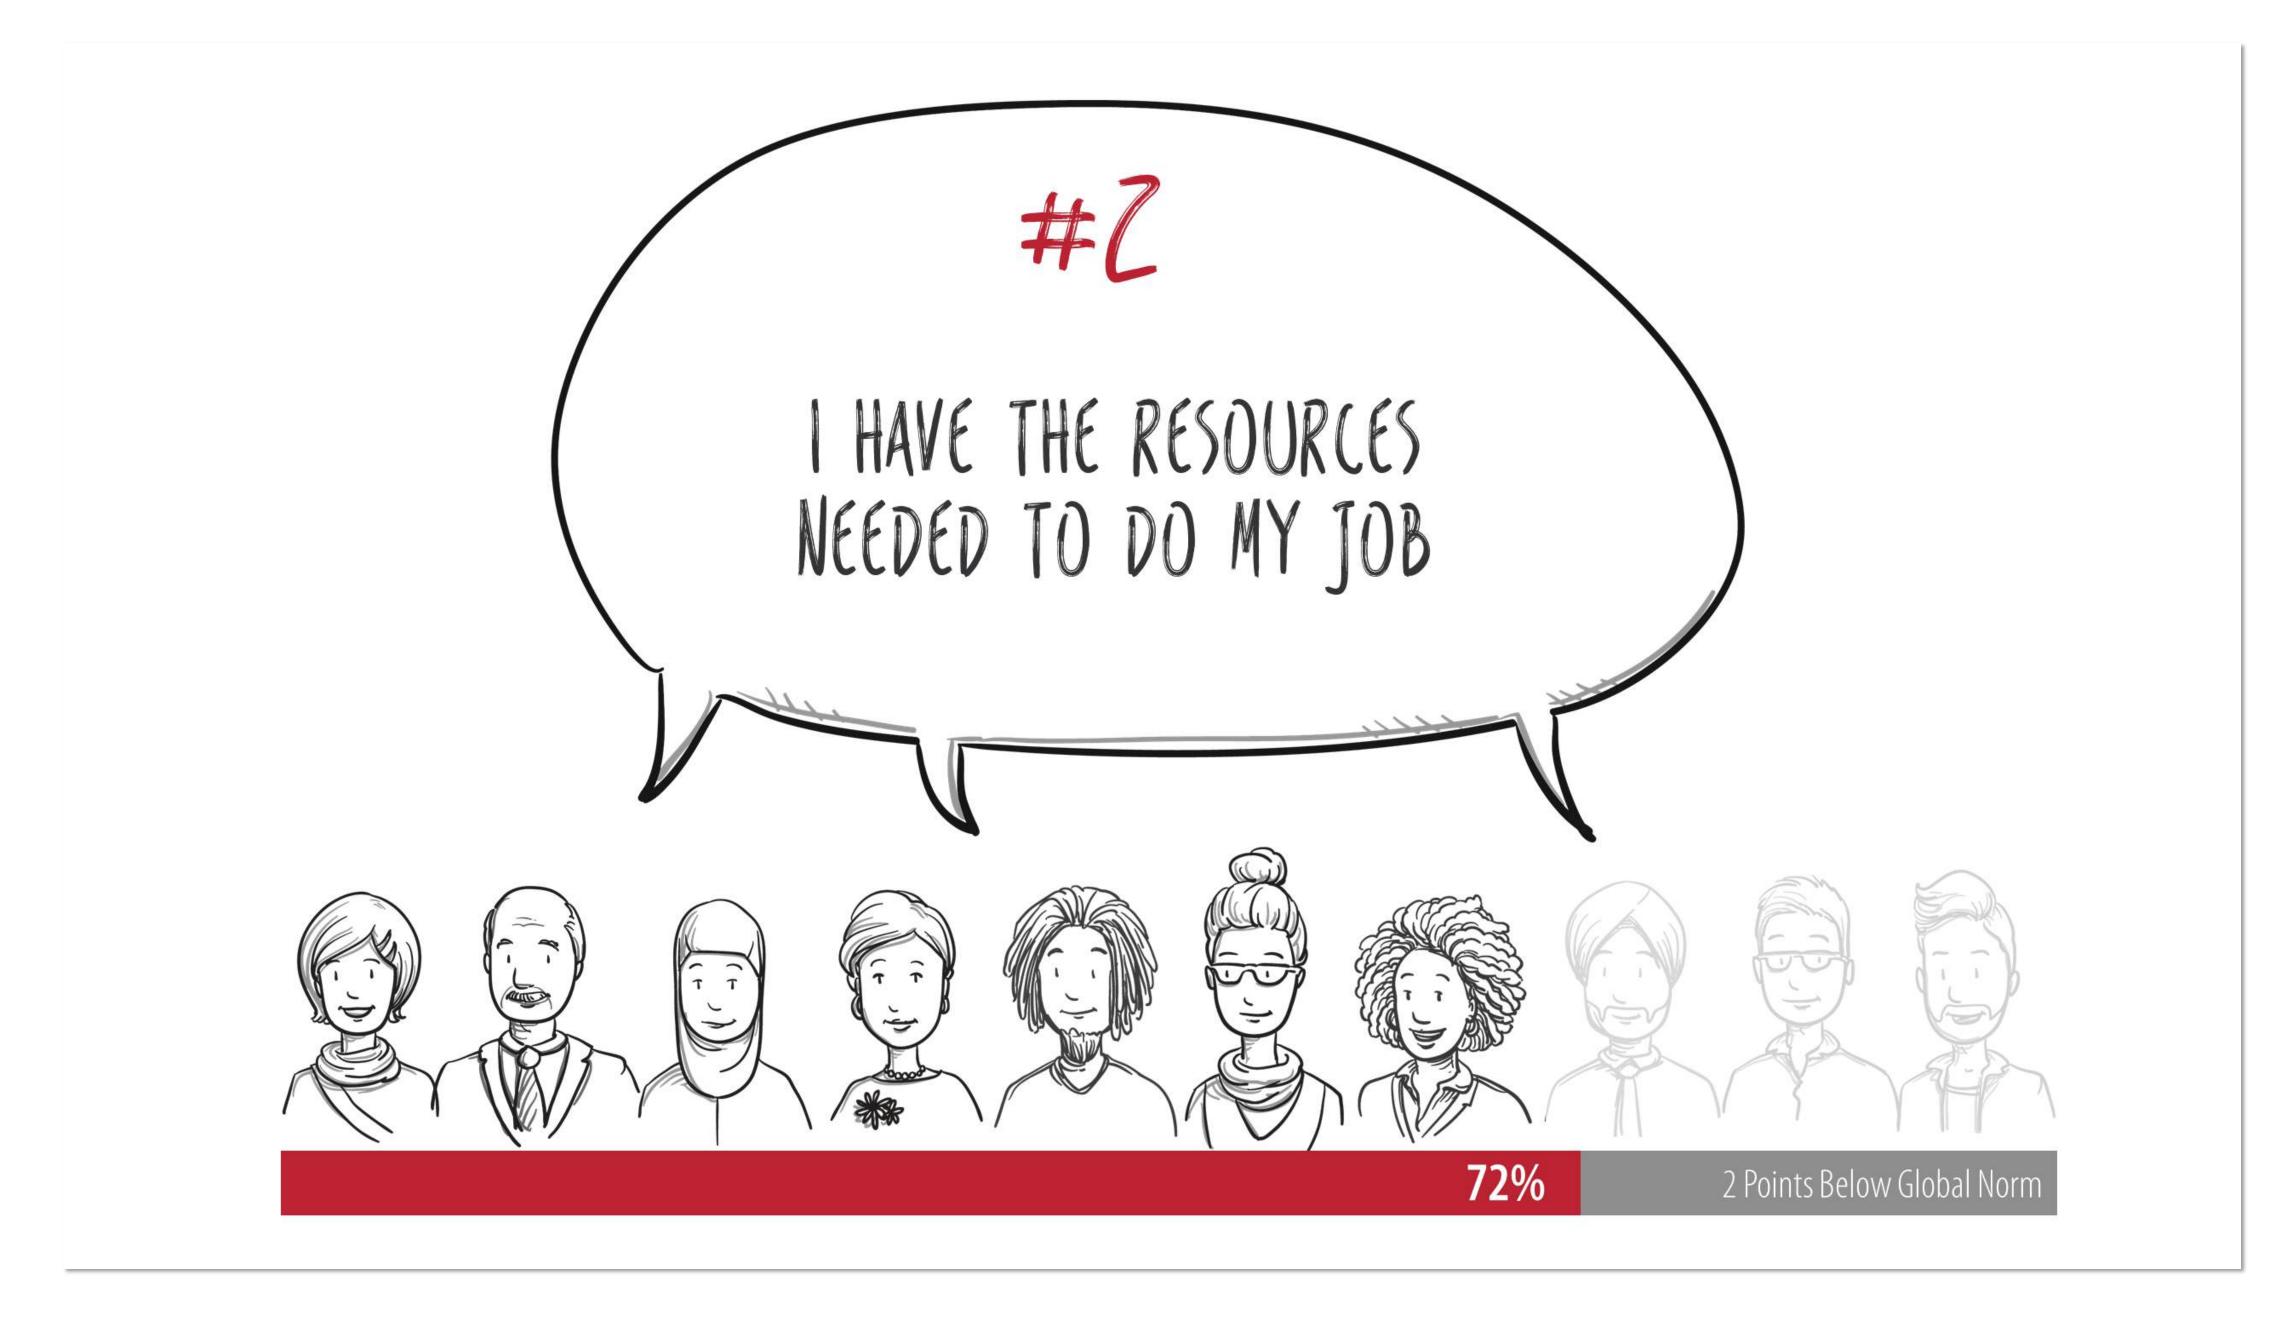

#### 83%

of millennials are more actively engaged when they believe their company fosters an

Inclusive Culture - Deloitte