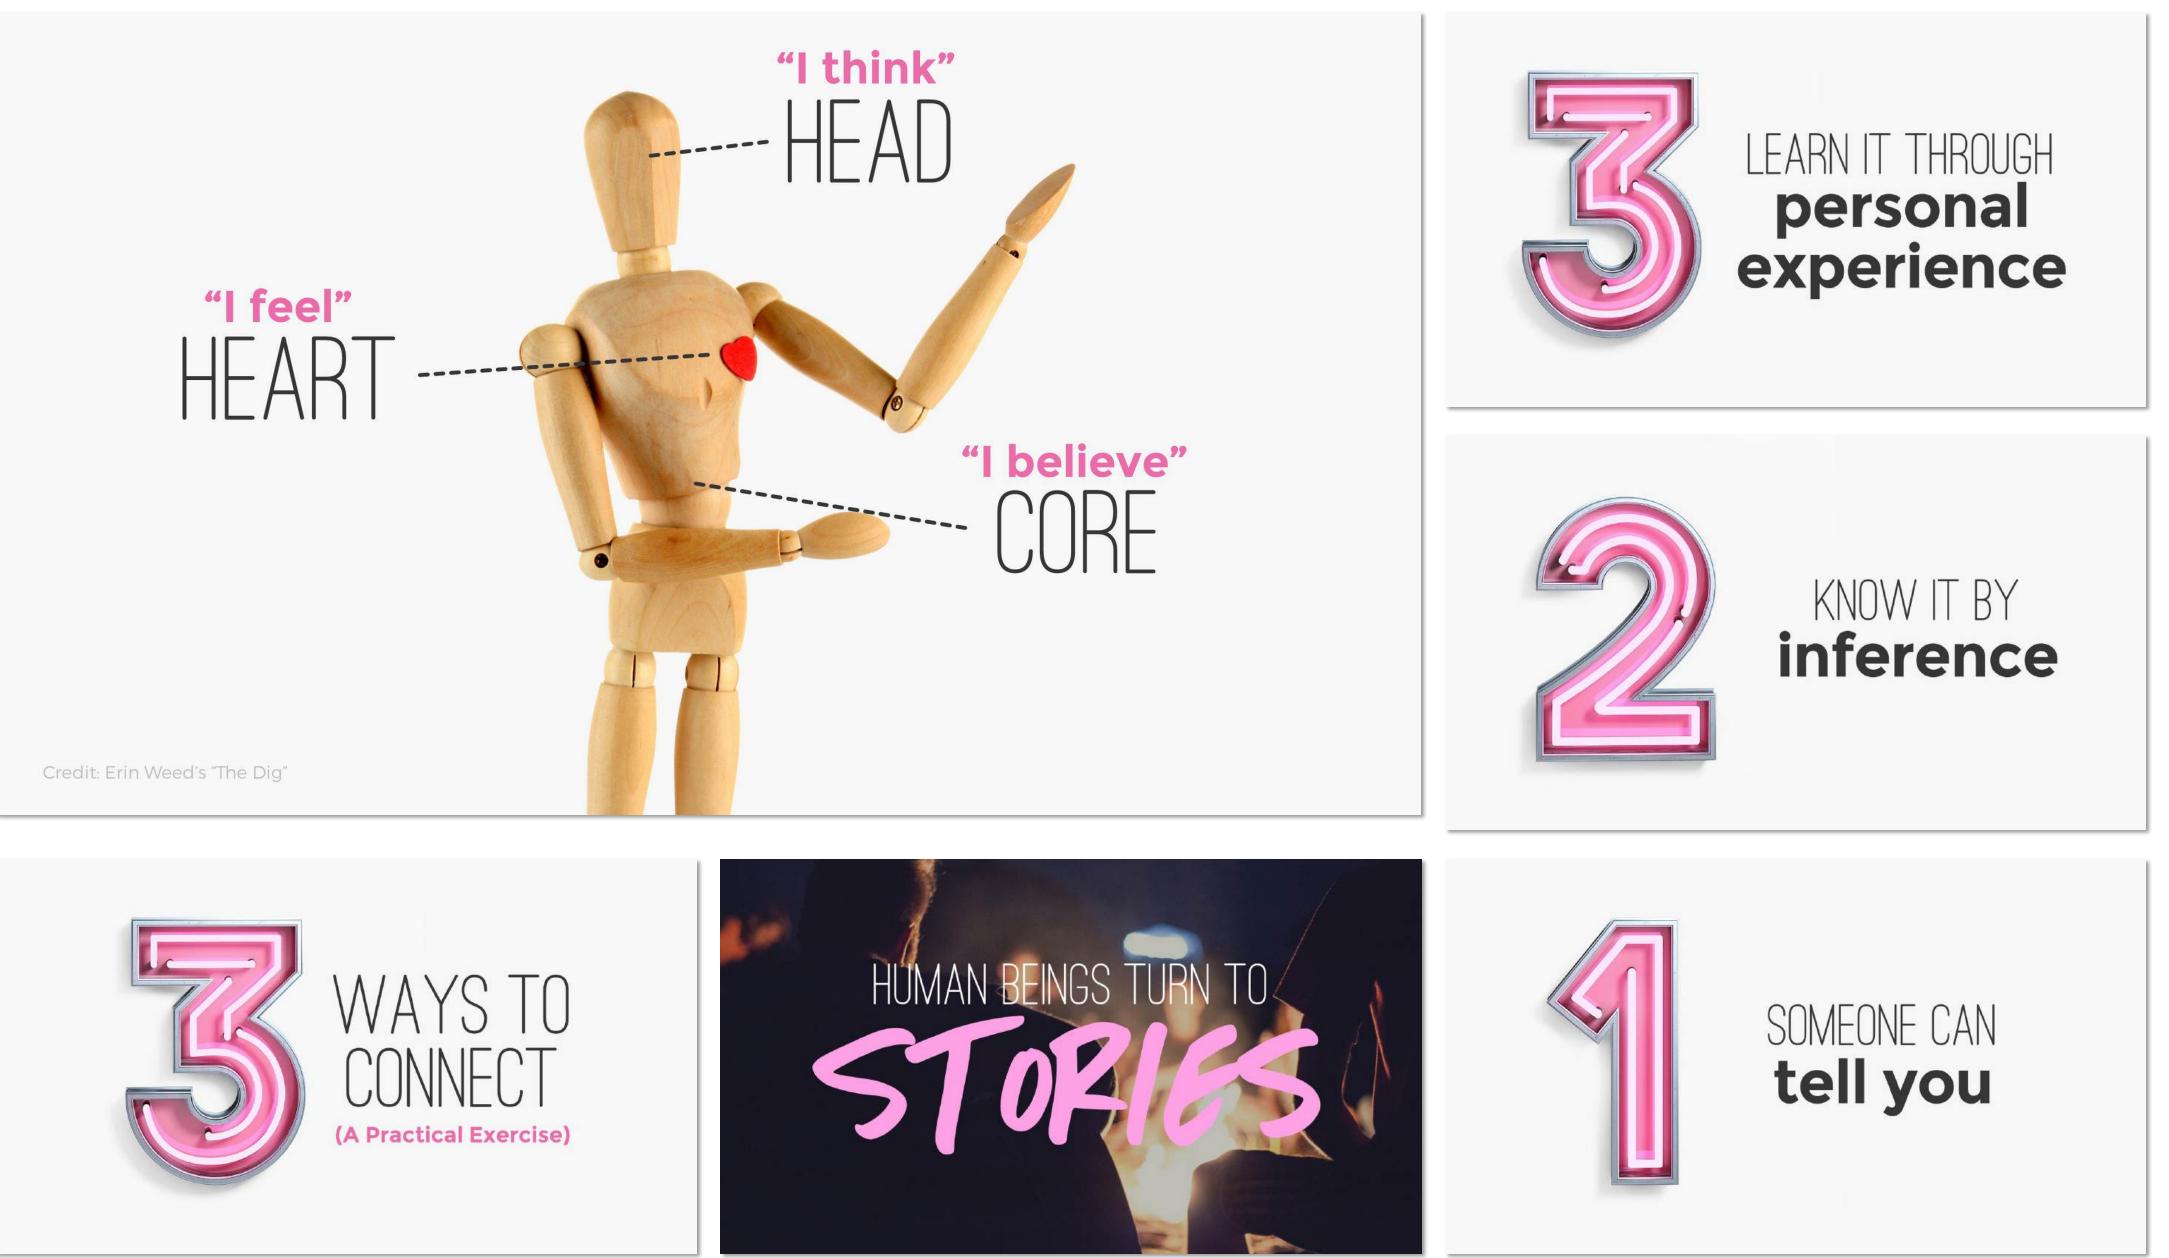

## Start a Story Collection

DOPAMINE - STOPIES FROM THE HEAD ENDOFPHIN - STOPIES FROM THE HEART oxitocin - stories FROM THE CORE \*\*