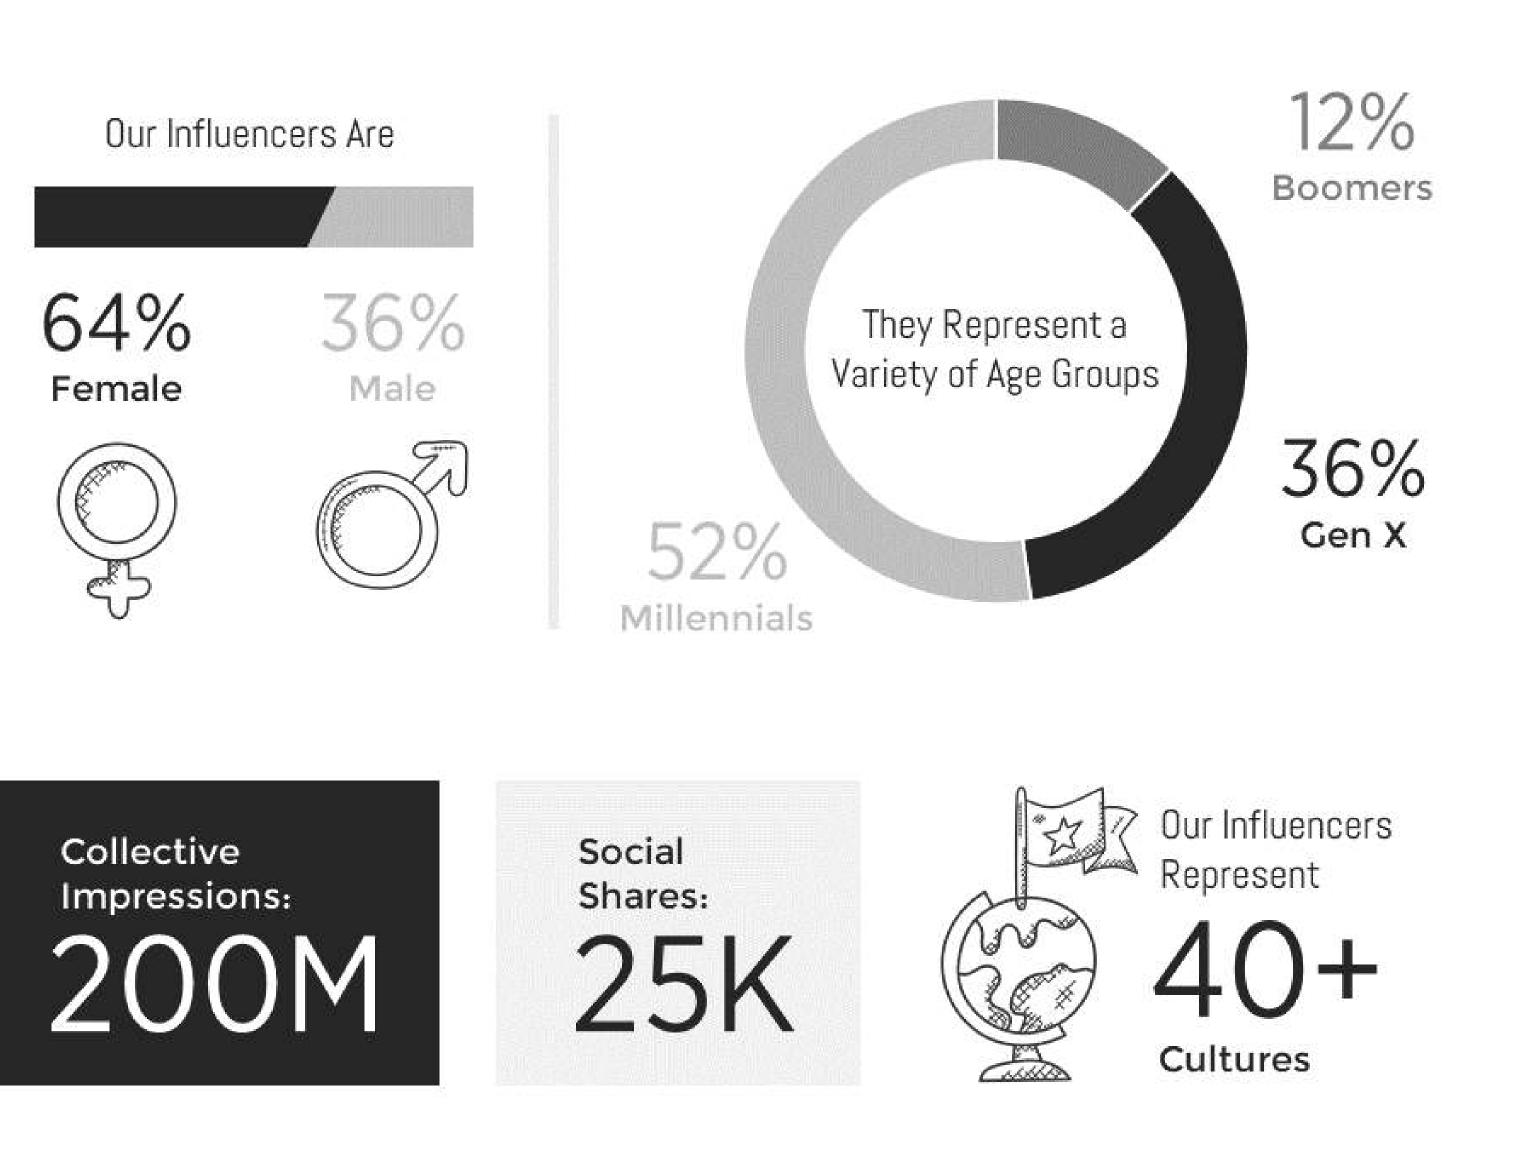

#### "Trusted advocates convert at a higher rate than brands."

OVE TOUL

LOUENAUD NIELSEN, 2015

**@m**media

We Represent a Network of over Influencers