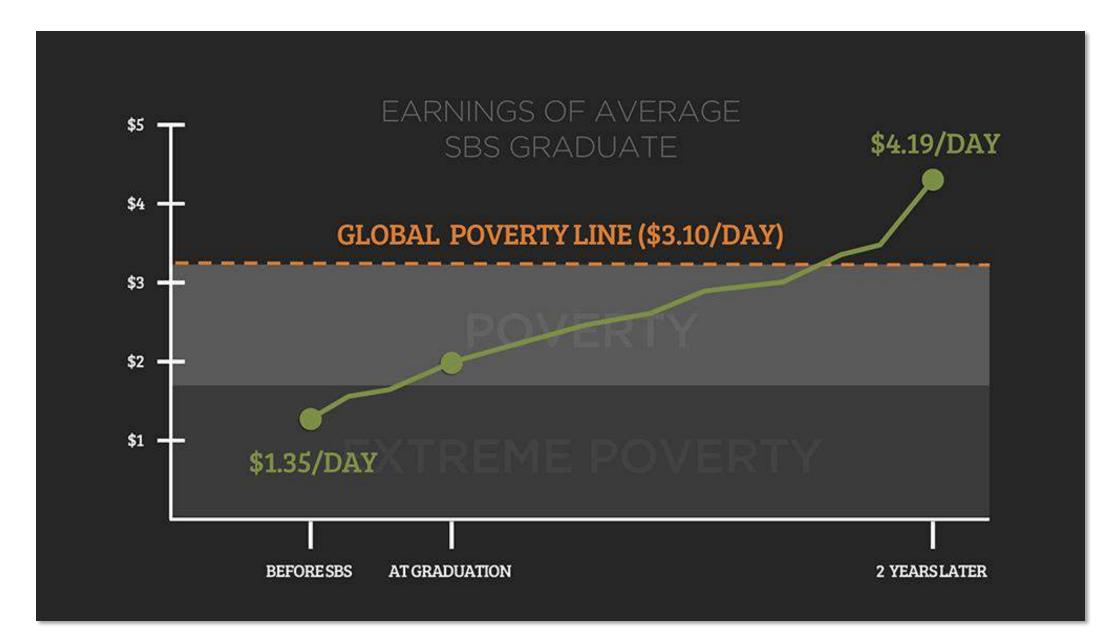

#### WHAT'S NEXT FOR PROJECT SOAR?

PROJECT SOAR TV DEEPER MOROCCO PILOTS: WIDER MENA + AFRICA PARTNERSHIPS SCHOOLS + NGOS

) THE Y. rob em

#### ACCORDING TO UNICEF, IN MOROCCO,

#### BOYS ARE MUCH MORE LIKELY TO BE LITERATE THAN GIRLS. (BOYS: 89% / GIRLS: 74%)

And girls lag behind boys in terms of attendance in both primary and secondary schools.

#### ADOLESCENT GIRLS ARE THE MOST VULNERABLE & MARGINALIZED GROUP ON THE PLANET TODAY.

These girls face the double discrimination of being female and young; it's no wonder that worldwide they are in crisis.