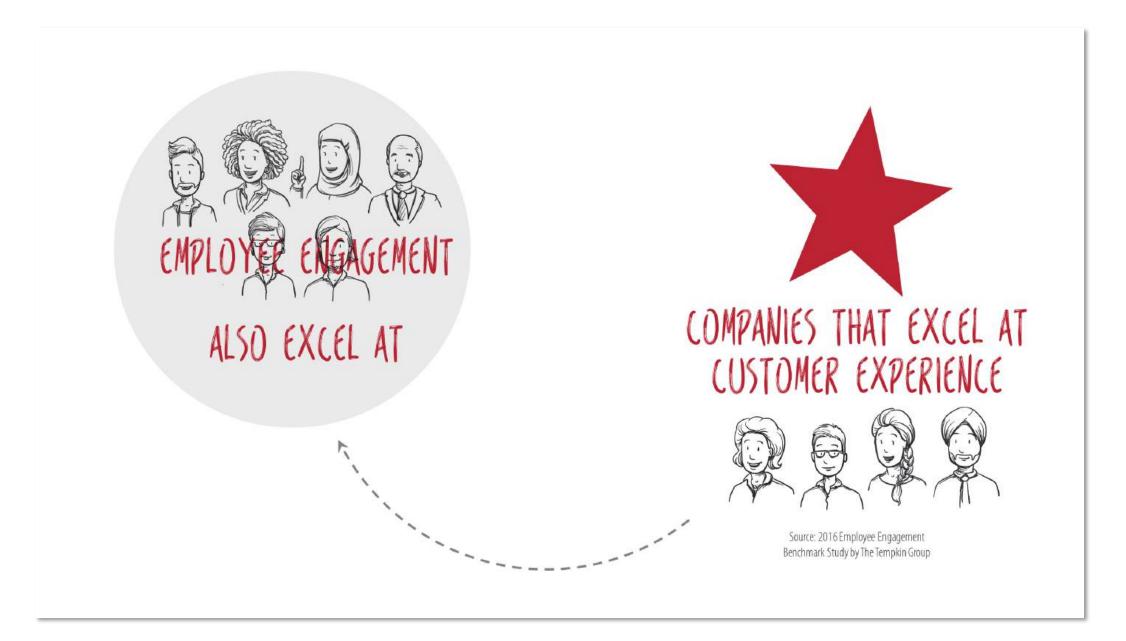

#### 83%

of millennials are more actively engaged when they believe their company fosters an

Inclusive Culture - Deloitte