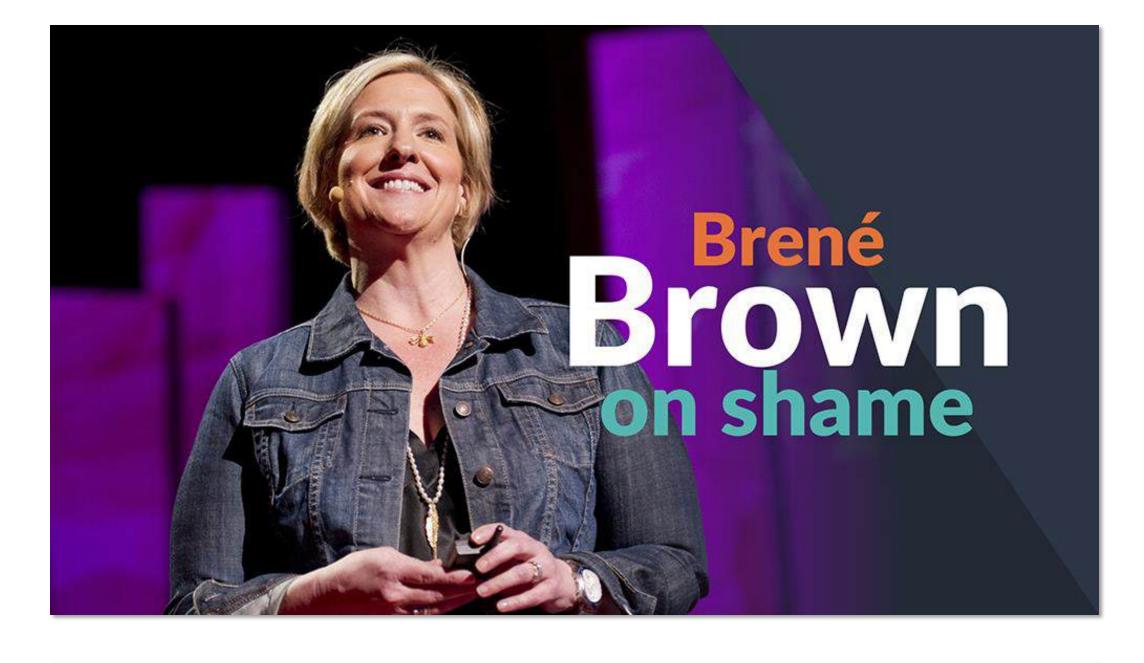

# "SELF-AWARENESS IS LIKE AN ONION"

THERE ARE MULTIPLE LAYERS TO IT, AND THE MORE YOU PEEL THEM BACK, THE MORE LIKELY YOU'RE GOING TO START CRYING.