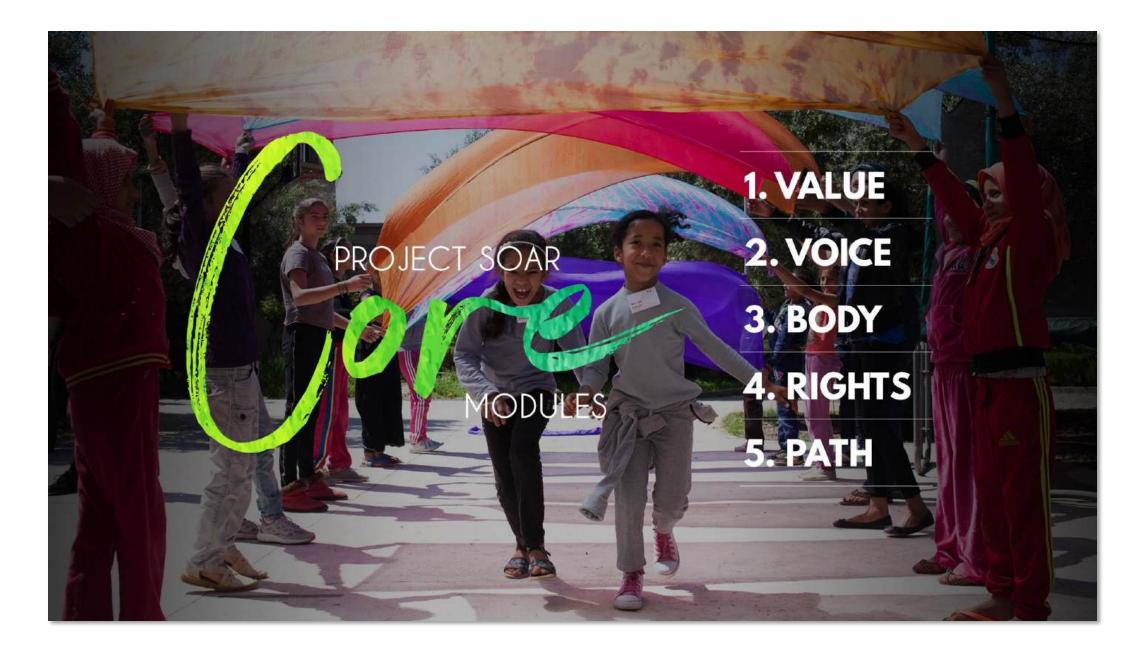

#### WHAT'S NEXT FOR PROJECT SOAR?

PROJECT SOAR TV DEEPER MOROCCO PILOTS: WIDER MENA + AFRICA PARTNERSHIPS SCHOOLS + NGOS

) THE Y. rob em