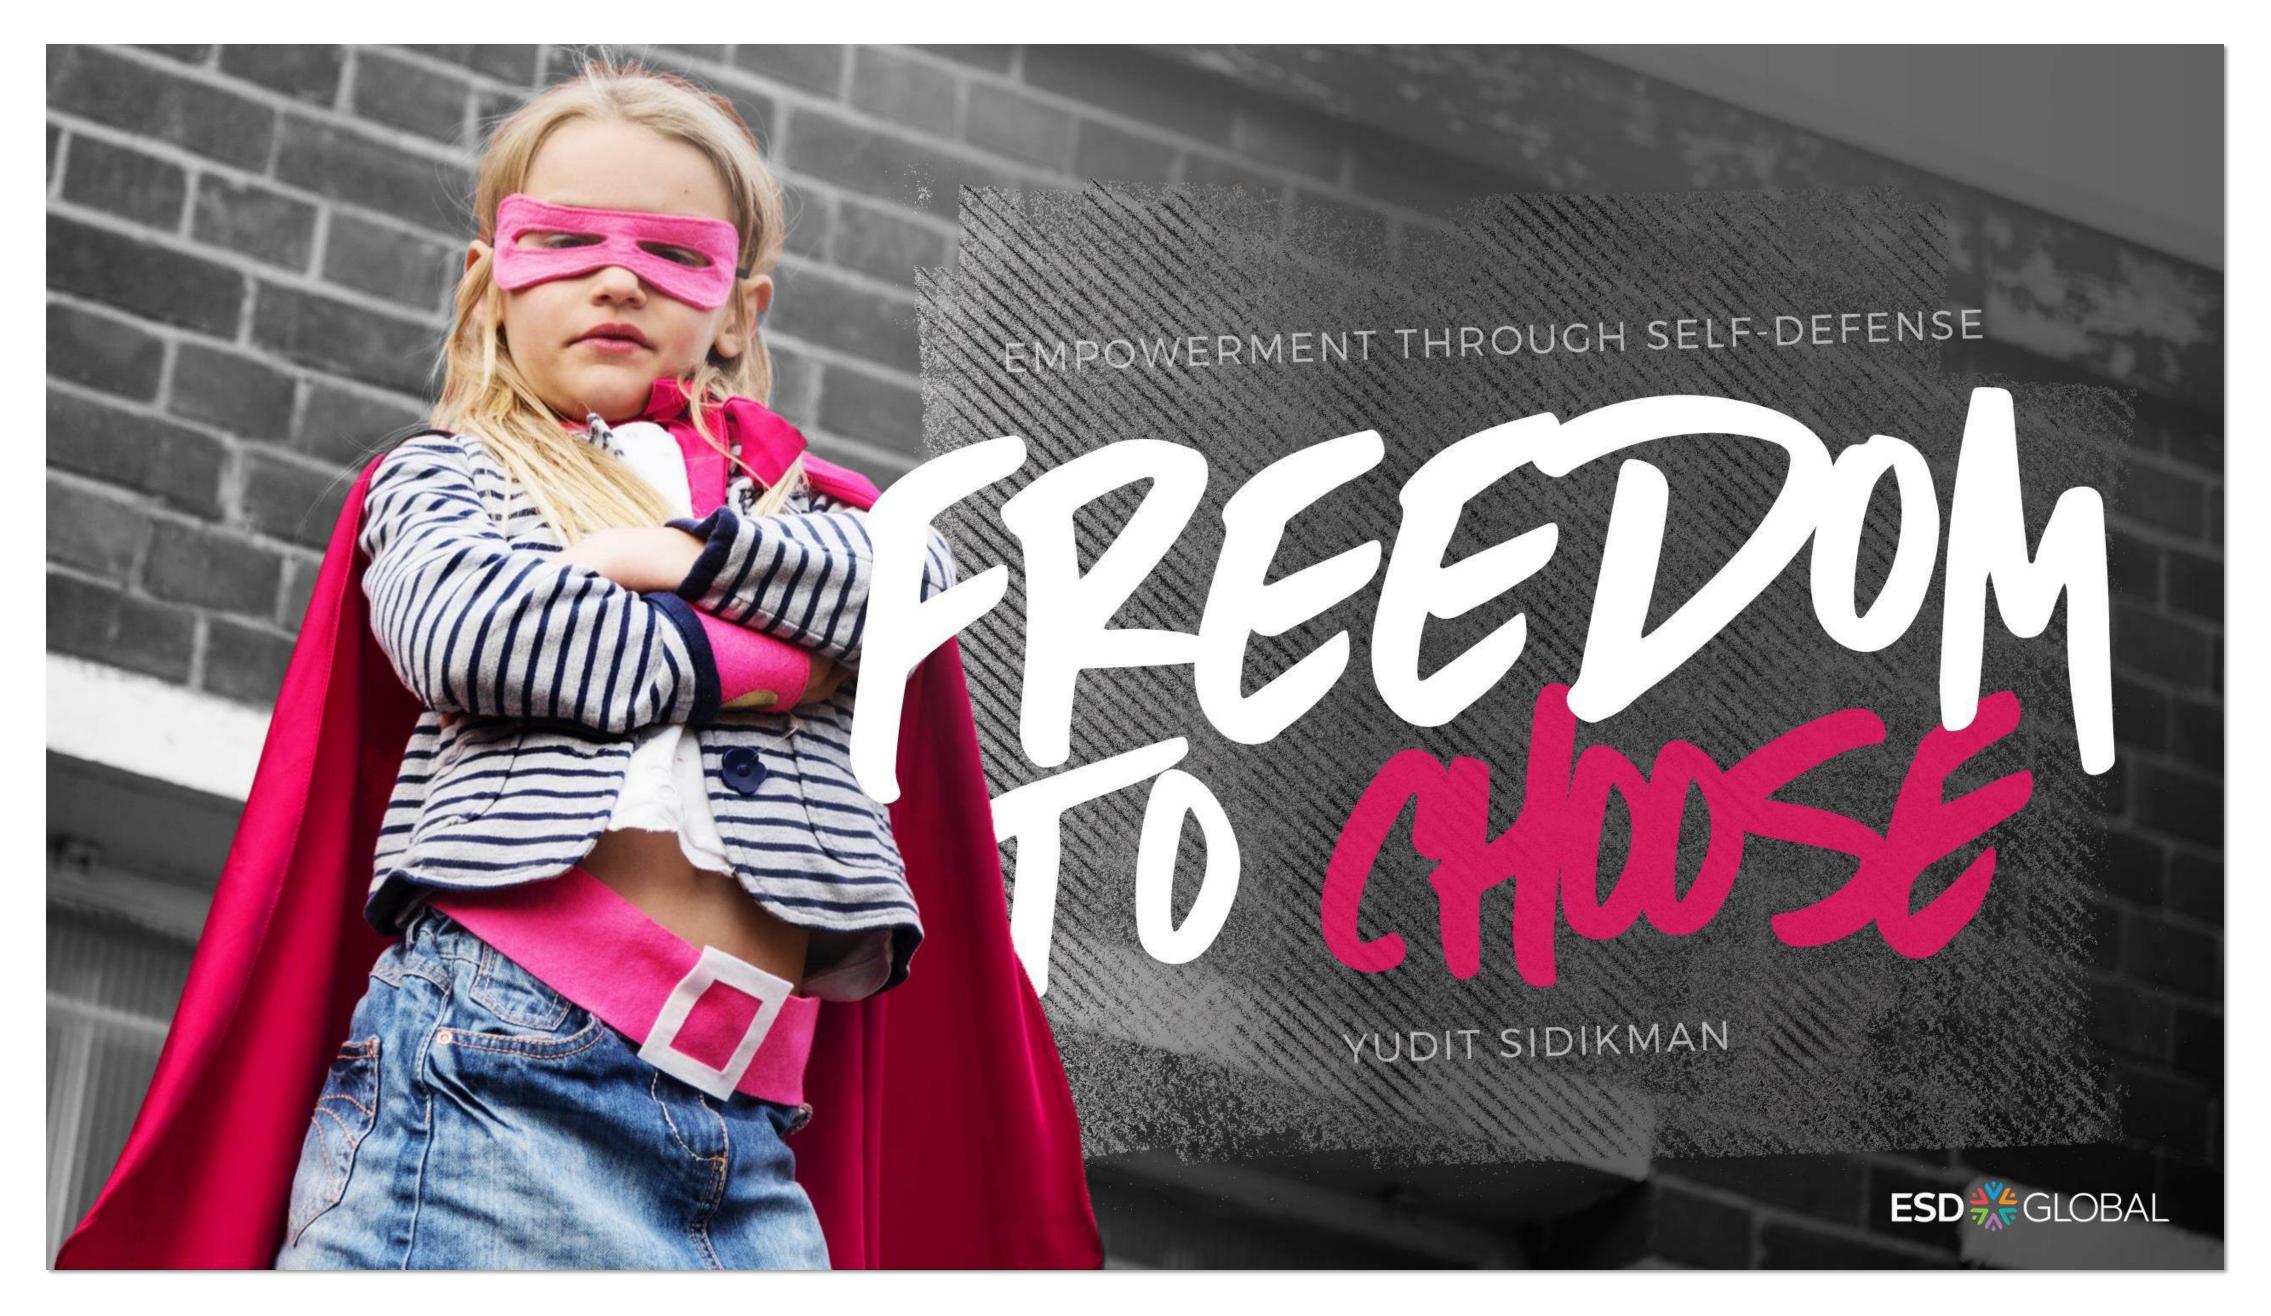

# "SELF-AWARENESS IS LIKE AN ONION"

THERE ARE MULTIPLE LAYERS TO IT, AND THE MORE YOU PEEL THEM BACK, THE MORE LIKELY YOU'RE GOING TO START CRYING.