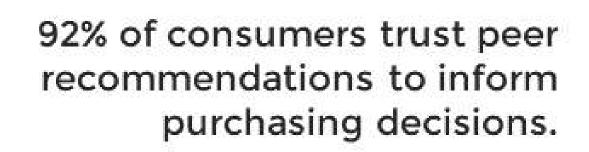

# Global Reach

|       | 92% | Peer<br>Recommendations |
|-------|-----|-------------------------|
|       | 47% | TV Ads                  |
|       | 45% | Newspaper<br>Ads        |
|       | 40% | Search<br>Engine Ads    |
|       | 36% | Social<br>Media Ads     |
|       | 33% | Online<br>Banner Ads    |
| ~ ~ ~ |     |                         |