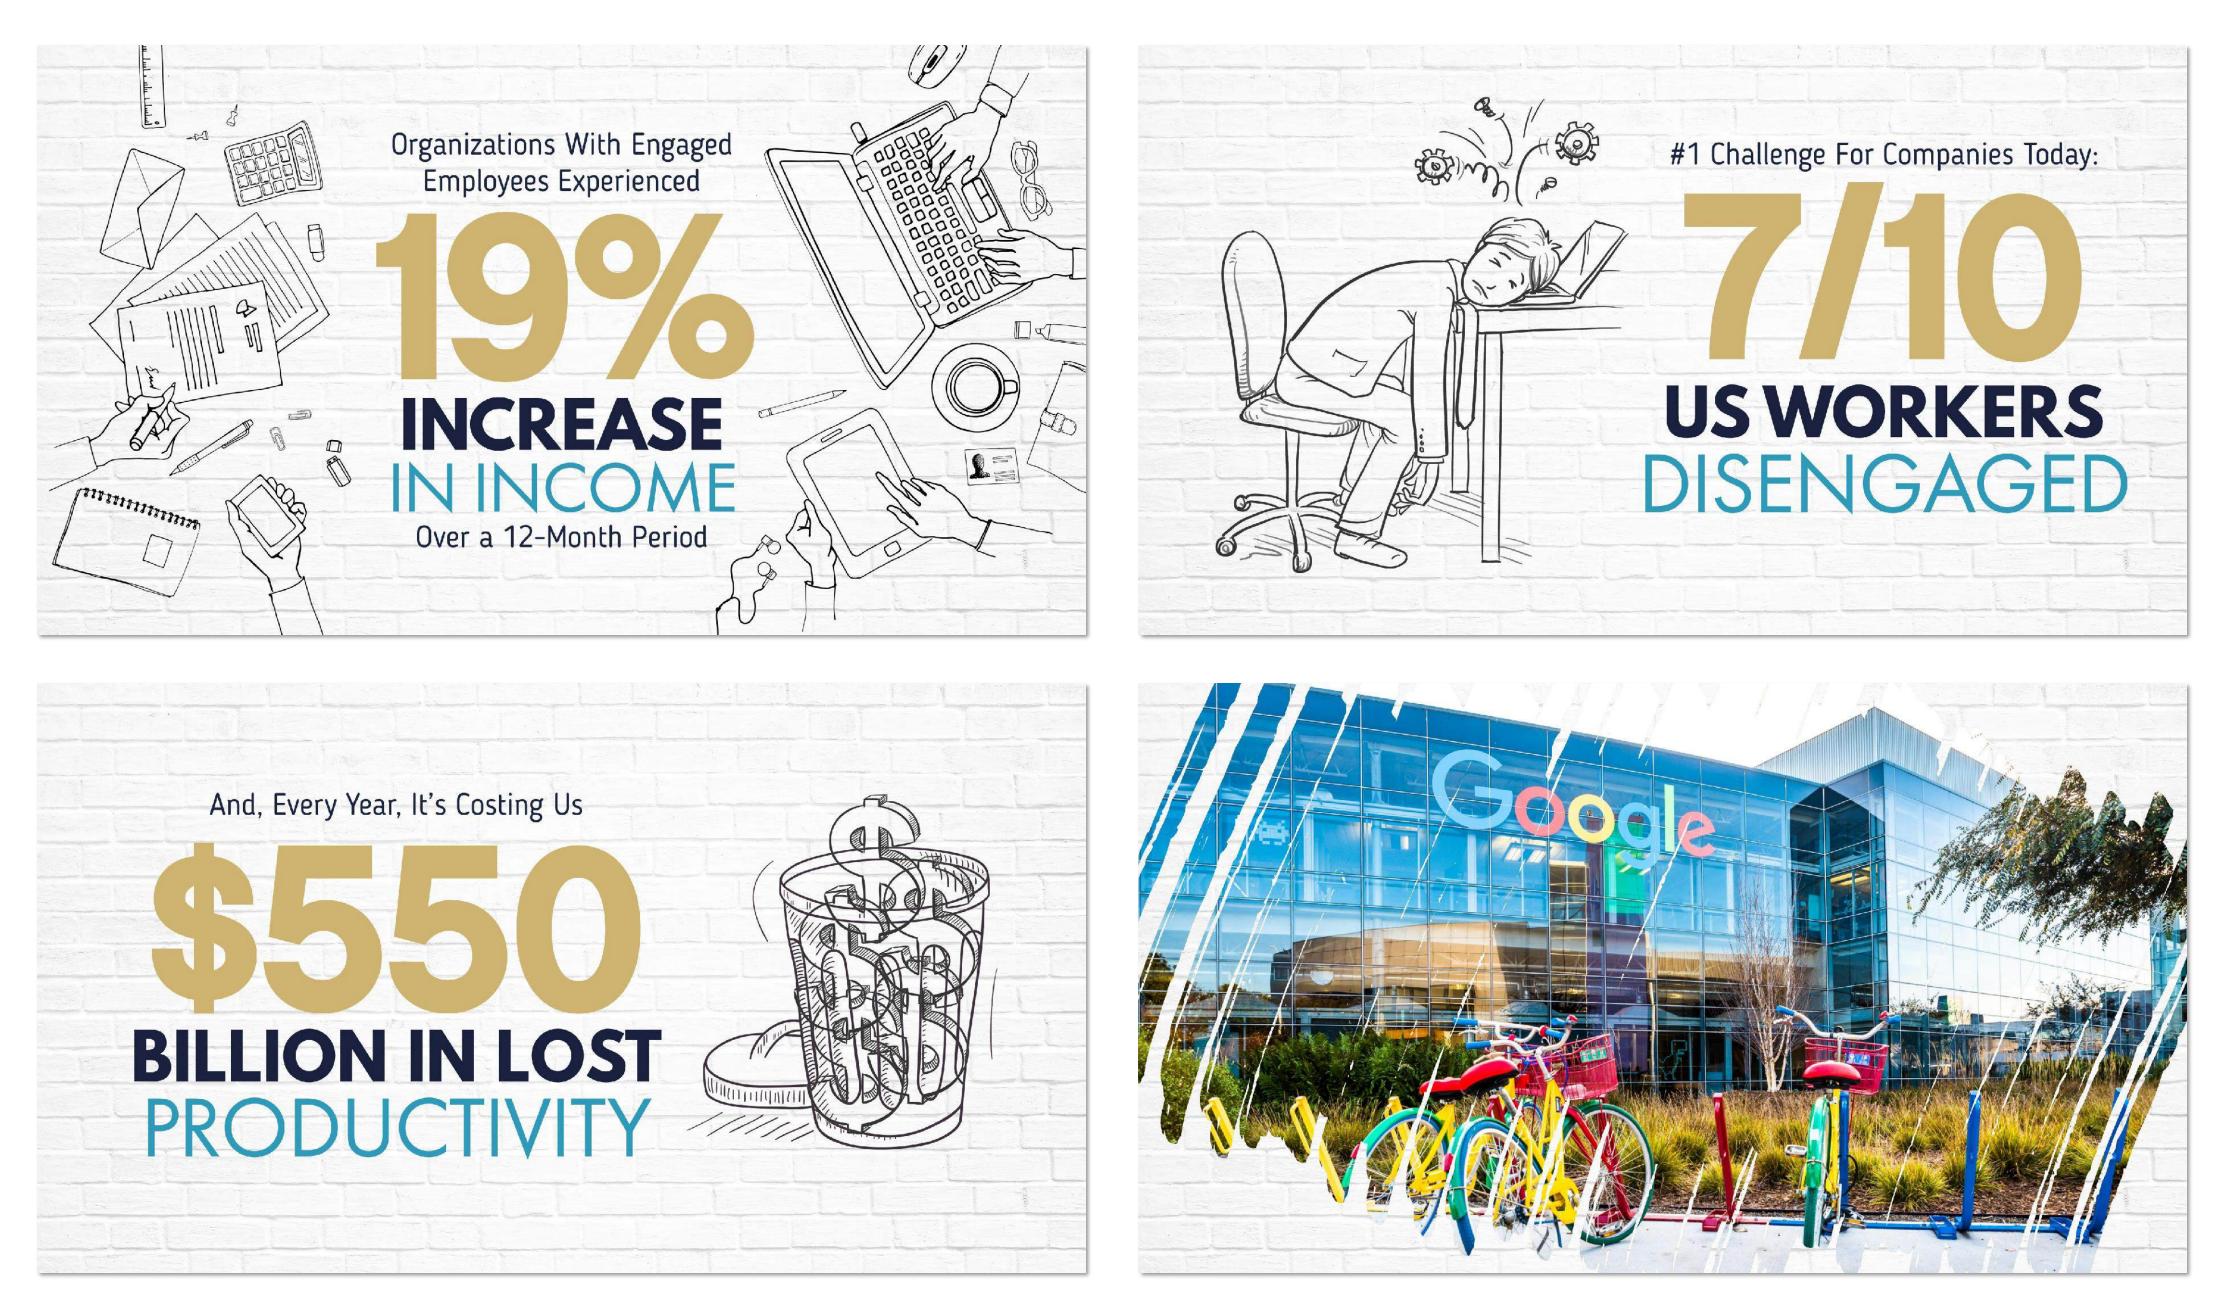

#### 74% of consumers trust Social Media to inform purchasing decisions.

NIELSEN, 2015

mmedia

INFLUENCE LEADS TO ACTION WHEN INFLUENCERS SPEAK, THEIR COMMUNITIES NOT ONLY LISTEN - THEY ACT.

#### "Trusted advocates convert at a higher rate than brands."

OVE TOUL

LOUENAUD NIELSEN, 2015

**@m**media

We Represent a Network of over Influencers