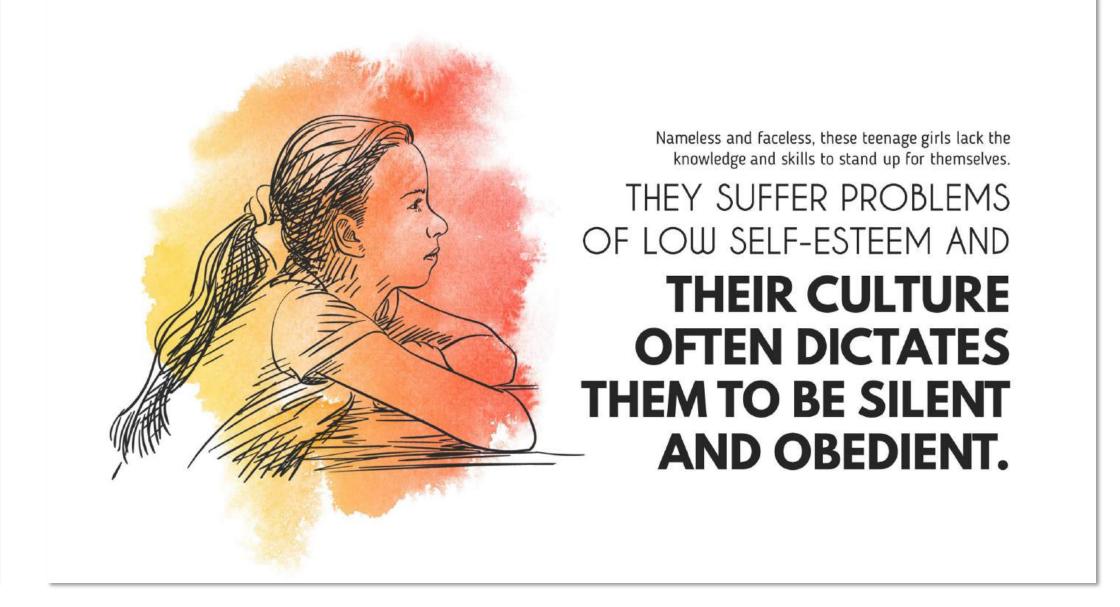

#### BOYS ARE MUCH MORE LIKELY TO BE LITERATE THAN GIRLS. (BOYS: 89% / GIRLS: 74%)

And girls lag behind boys in terms of attendance in both primary and secondary schools.

#### ADOLESCENT GIRLS ARE THE MOST VULNERABLE & MARGINALIZED GROUP ON THE PLANET TODAY.

These girls face the double discrimination of being female and young; it's no wonder that worldwide they are in crisis.