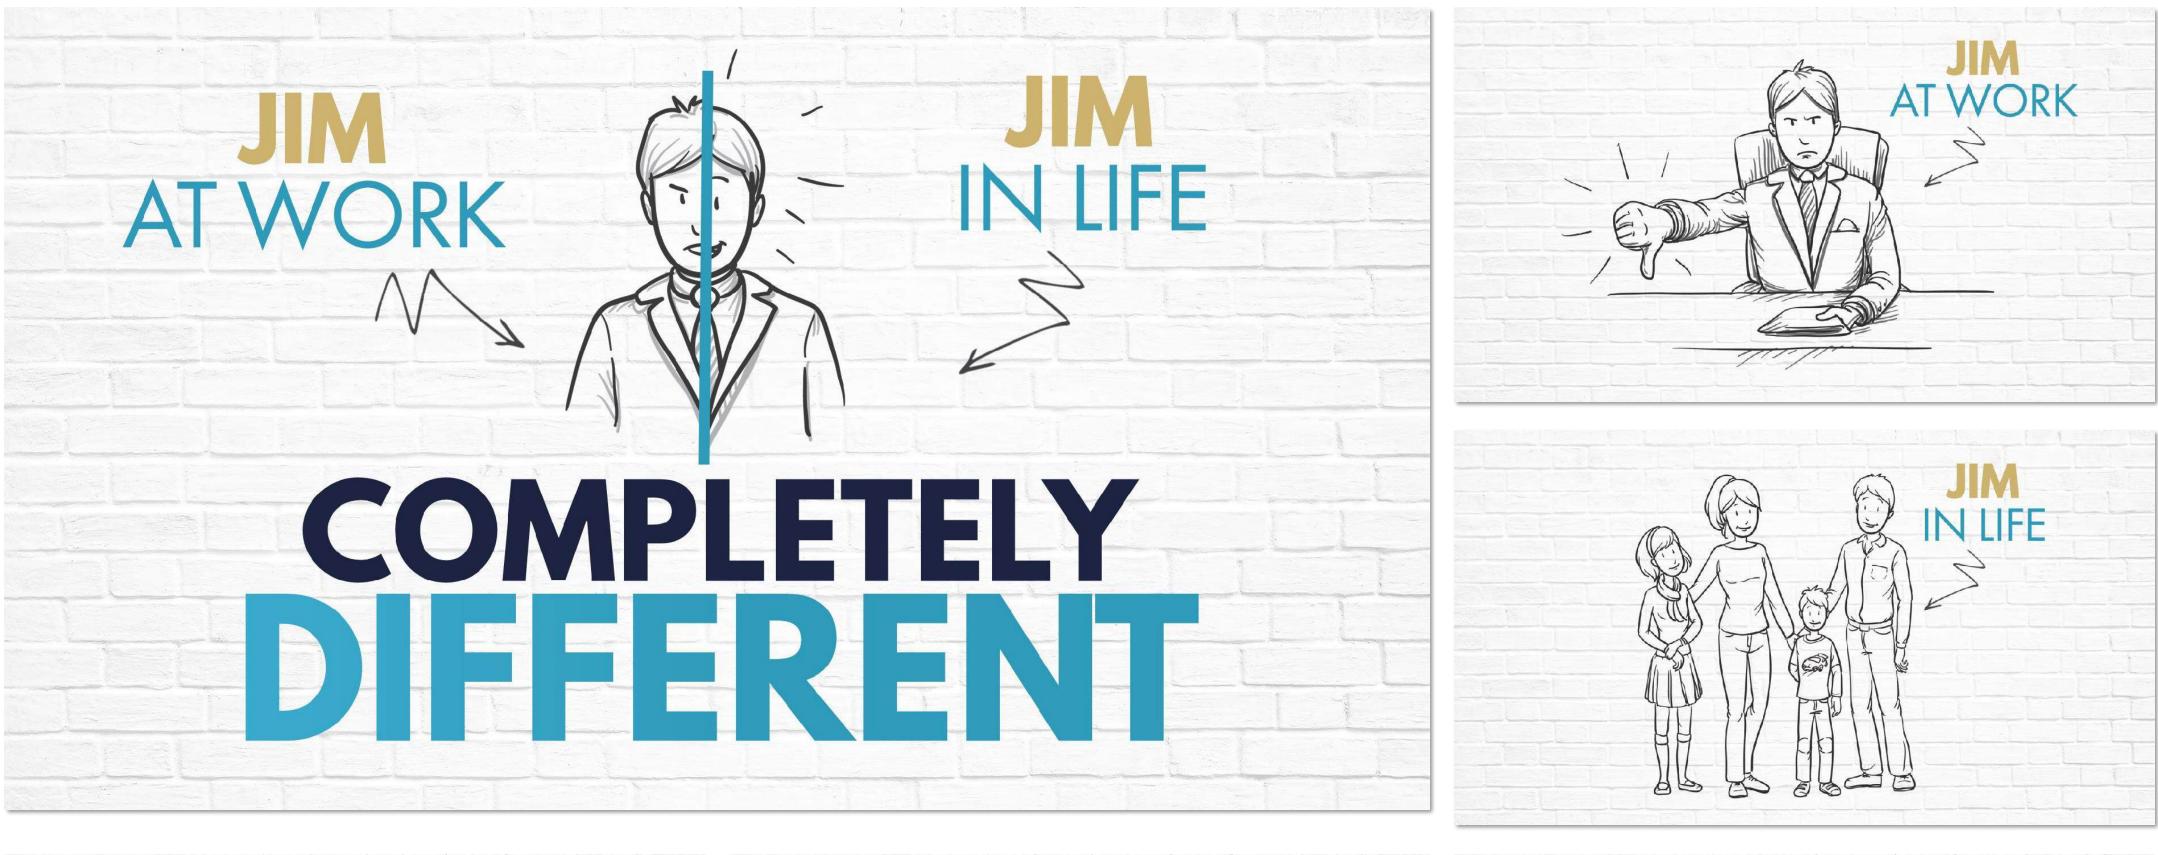

# "SELF-AWARENESS IS LIKE AN ONION"

THERE ARE MULTIPLE LAYERS TO IT, AND THE MORE YOU PEEL THEM BACK, THE MORE LIKELY YOU'RE GOING TO START CRYING.