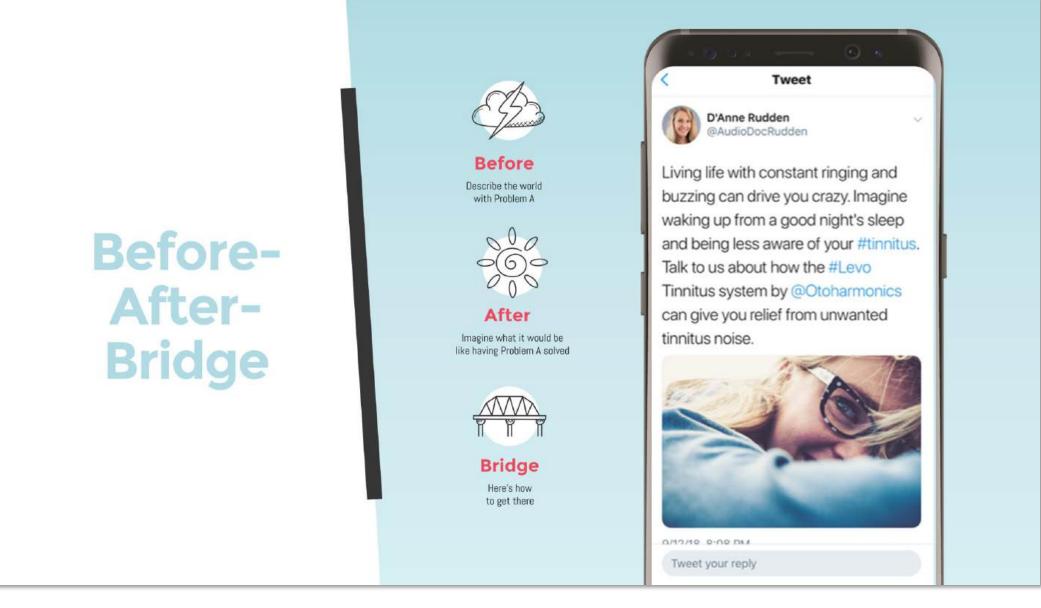

# Custom Content

CONTENT IS CUSTOMIZED BY THE INFLUENCERS TO FIT EACH PLATFORM

We provide truly agile marketing our teams are engaged 24/7, offering quick-to-market activation as well as immediate response to shifting priorities for ongoing campaigns.

#### Content

STRATEGIC, ORIGINAL & PERSONALIZED

From videos to blogs to posts to interactive campaigns, all content is strategic, original and personalized to the influencer's lifestyle and audience

N A WORLD OVER SATURATED WITH ADS, TRUST IS WHAT DRIVES PURCHASING DECISIONS.