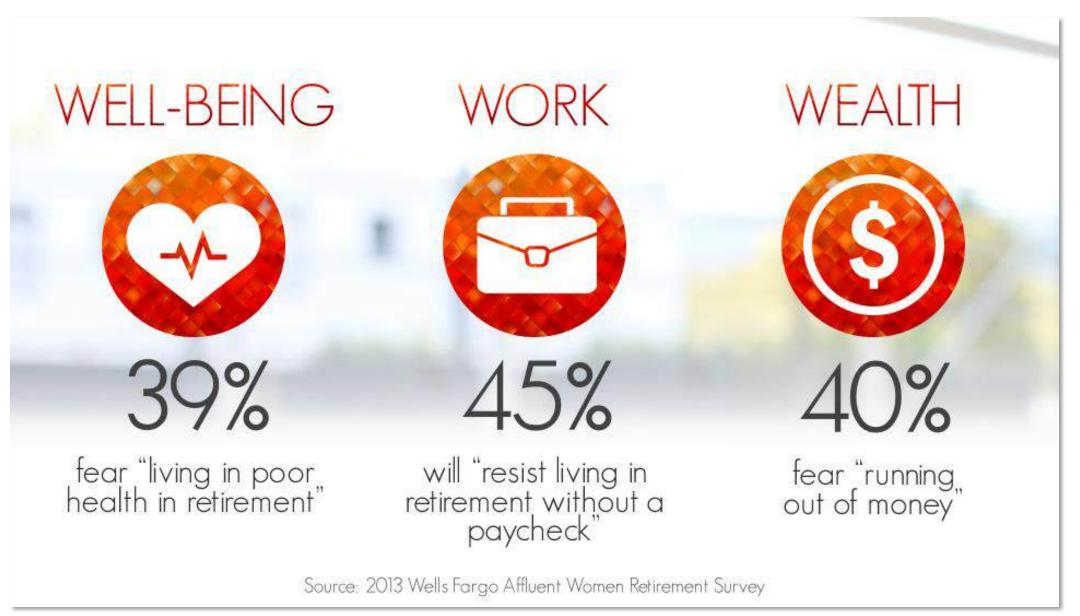

## PEACE OF MUD 88% define a successful life as "peace of mind" 39% define a successful retirement as "having nough money to live the life style you want"

of retirees either work or plan to work during retirement

Source: Merrill Lynch, Work in R

vations 20