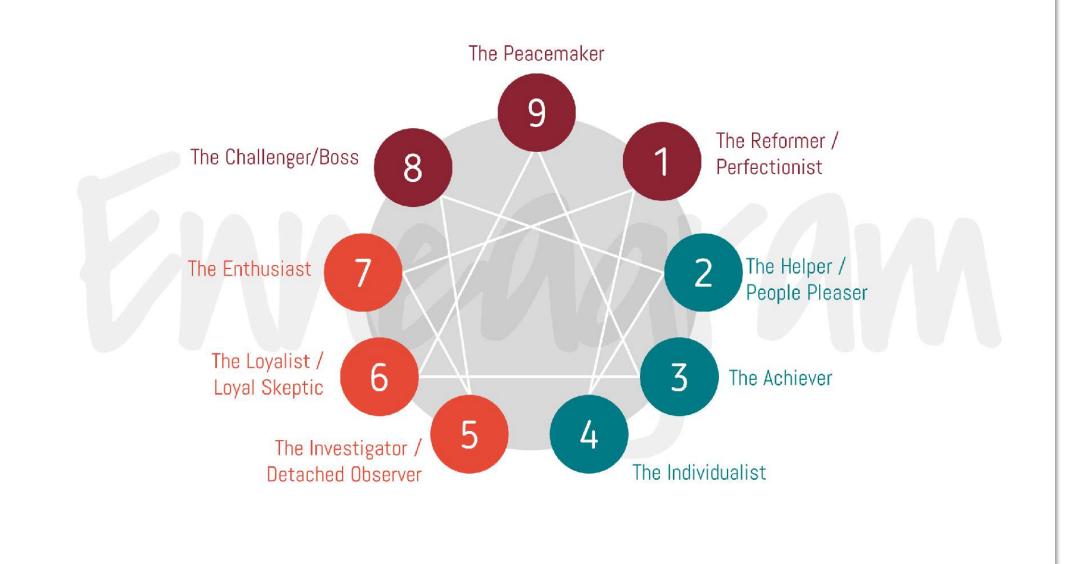

#### THE INVESTIGATOR / DETACHED OBSERVER

My Motto: I will figure it out

#### Motivational Aims: To minimize my needs. To be an expert. To avoid the demands of others needs. To avoid feeling inadequate and scarcity.

TYPE 5 LEADER

#### THE INVESTIGATOR / DETACHED OBSERVER

Superpowers: Objectivity. Insight. Truth-seeking.

Leadership Superpowers: Expertise. Research. Originality..

Under the hood: Inadequate. Hoards. Oblivious. Fearful. Want to be understood. Want to feel secure.