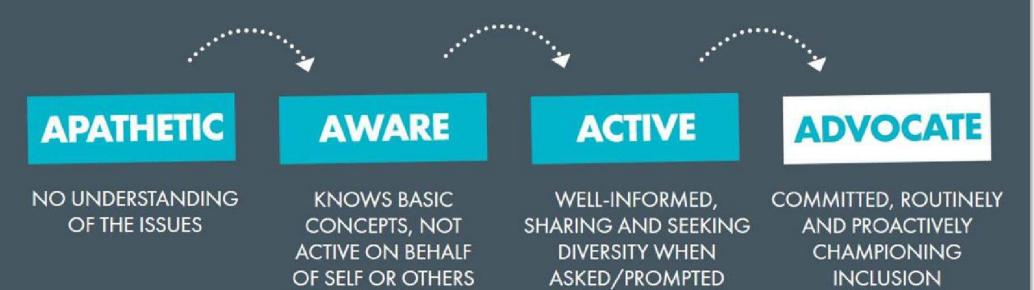

# "SELF-AWARENESS IS LIKE AN ONION"

THERE ARE MULTIPLE LAYERS TO IT, AND THE MORE YOU PEEL THEM BACK, THE MORE LIKELY YOU'RE GOING TO START CRYING.