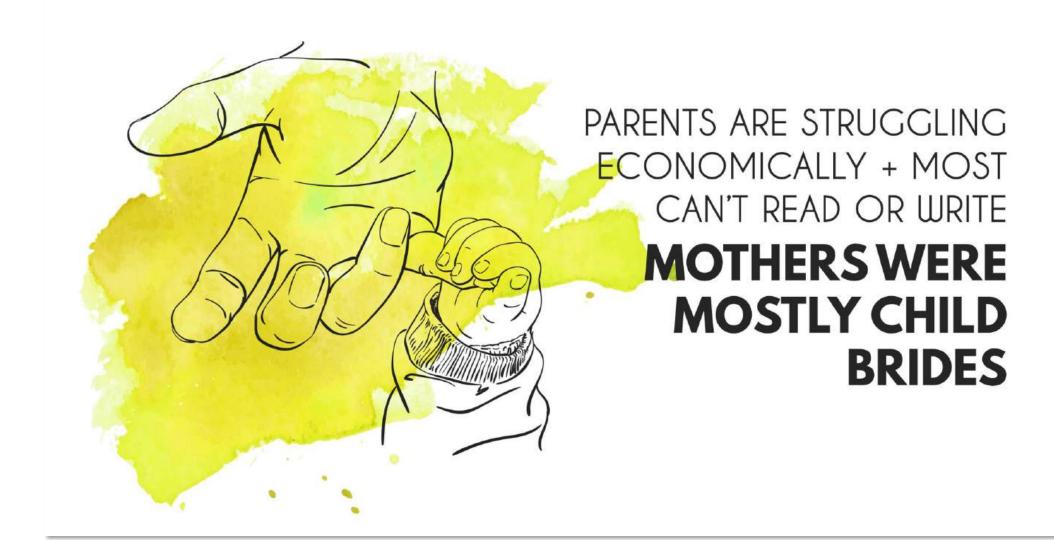

#### ACCORDING TO UNICEF, IN MOROCCO,

#### BOYS ARE MUCH MORE LIKELY TO BE LITERATE THAN GIRLS. (BOYS: 89% / GIRLS: 74%)

And girls lag behind boys in terms of attendance in both primary and secondary schools.