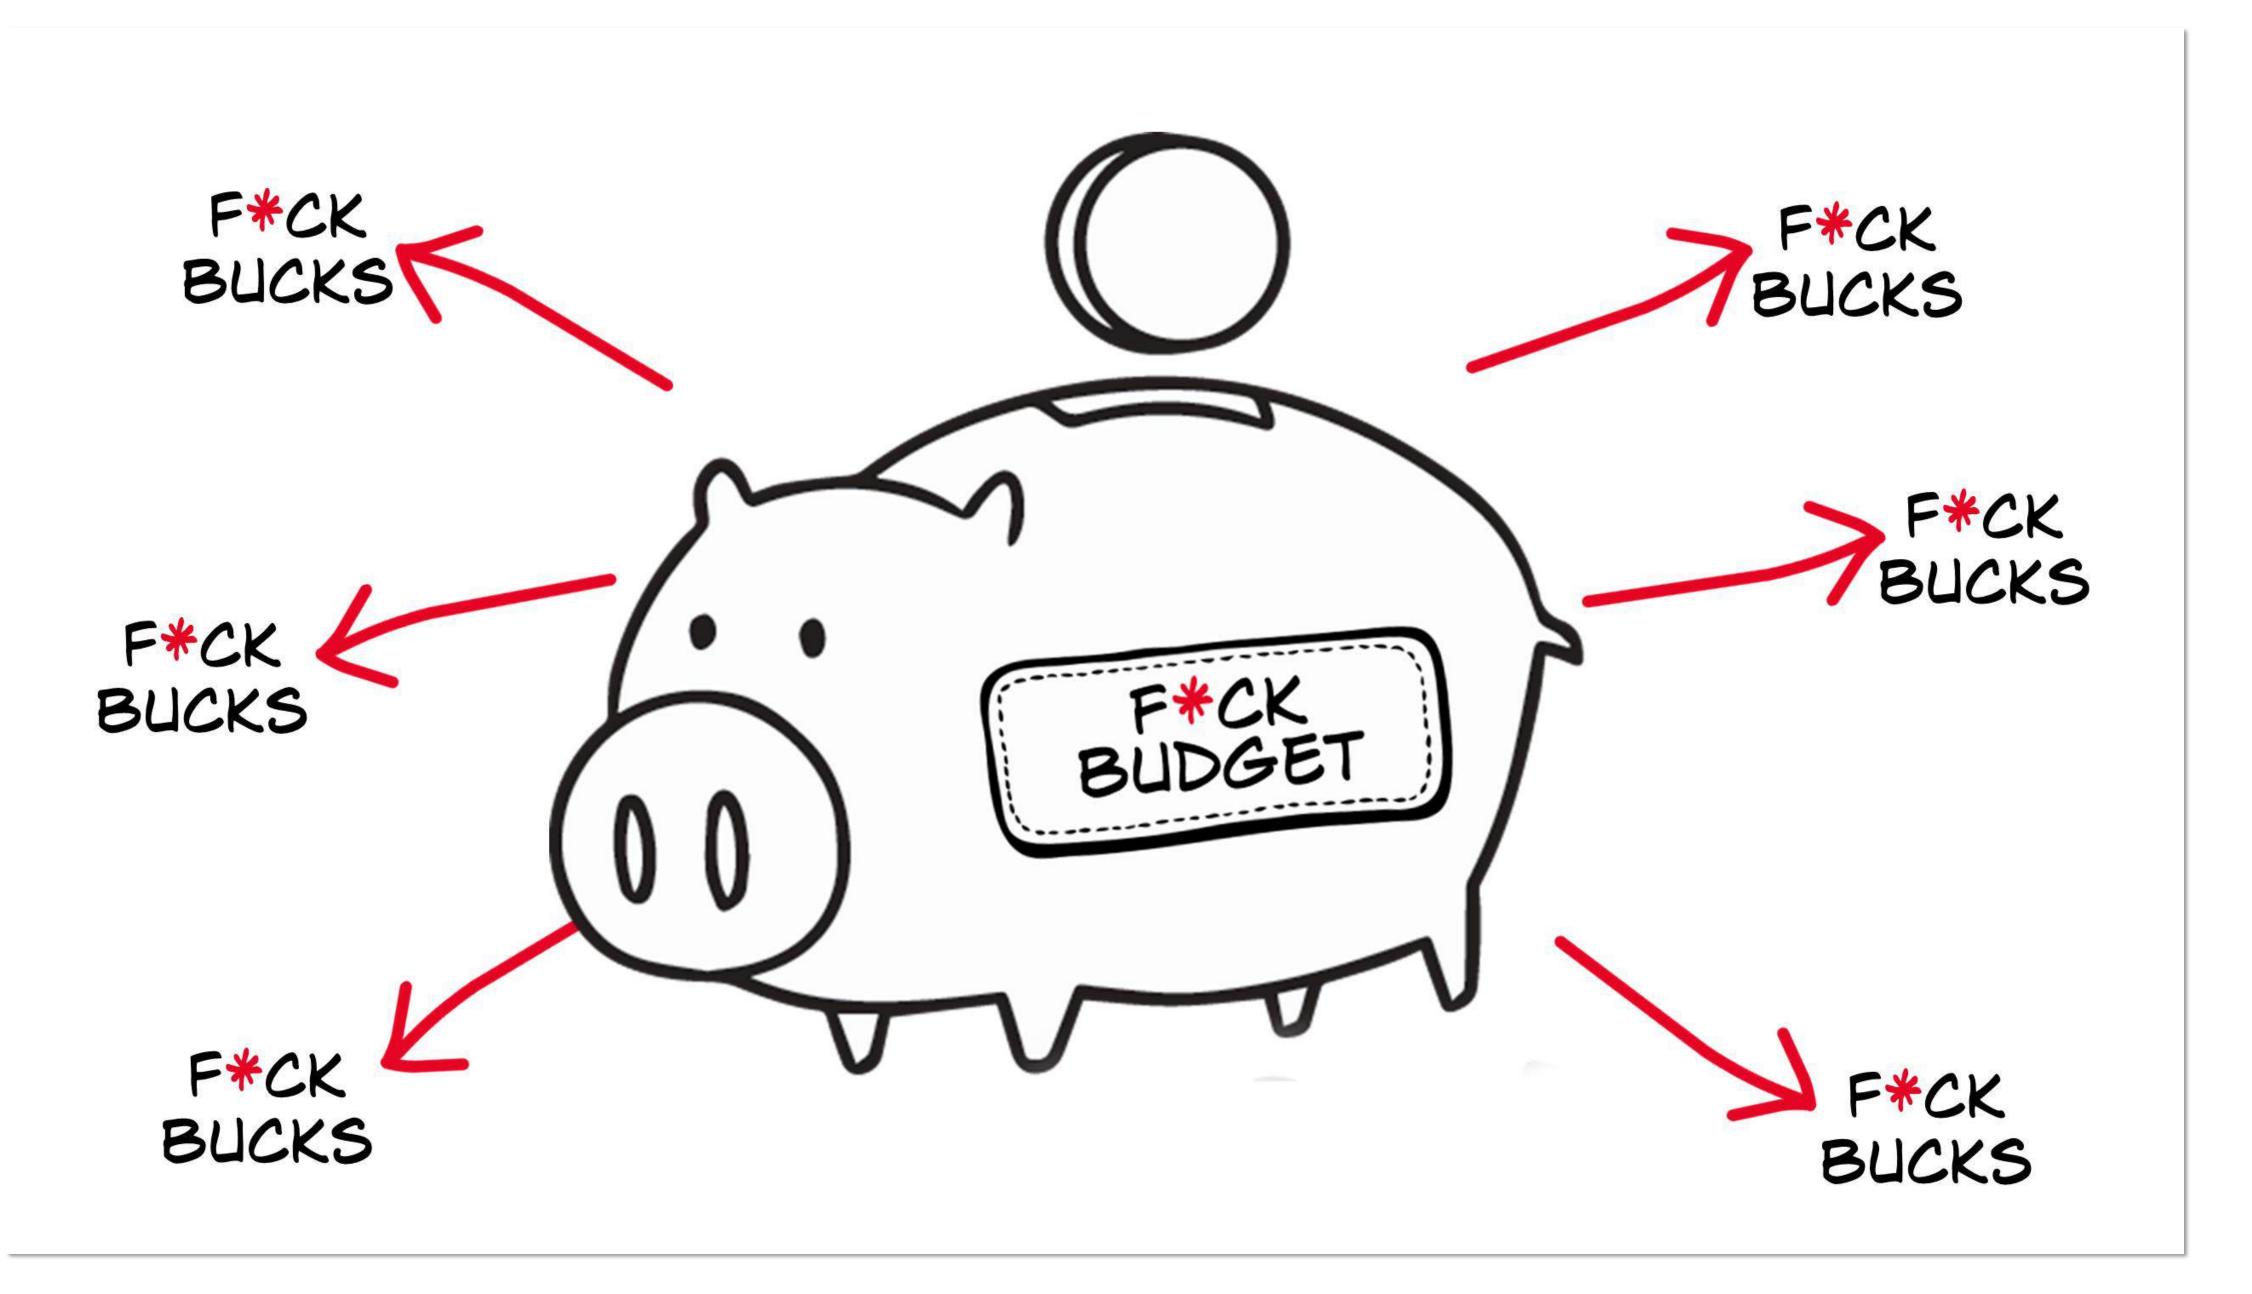

### time + energy + money = YOUR F\*CK BUDGET

## YOUR F\*CKS= time + energy + money