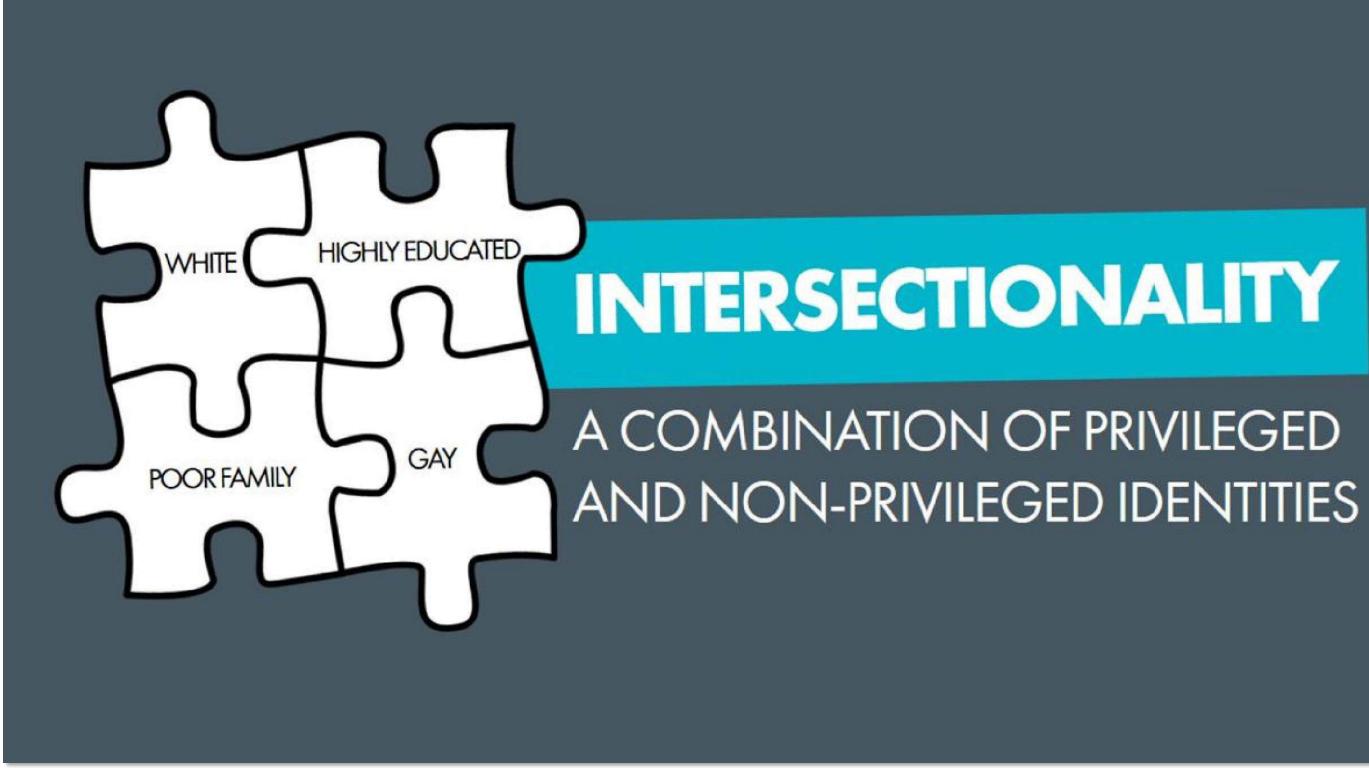

# "SELF-AWARENESS IS LIKE AN ONION"

THERE ARE MULTIPLE LAYERS TO IT, AND THE MORE YOU PEEL THEM BACK, THE MORE LIKELY YOU'RE GOING TO START CRYING.