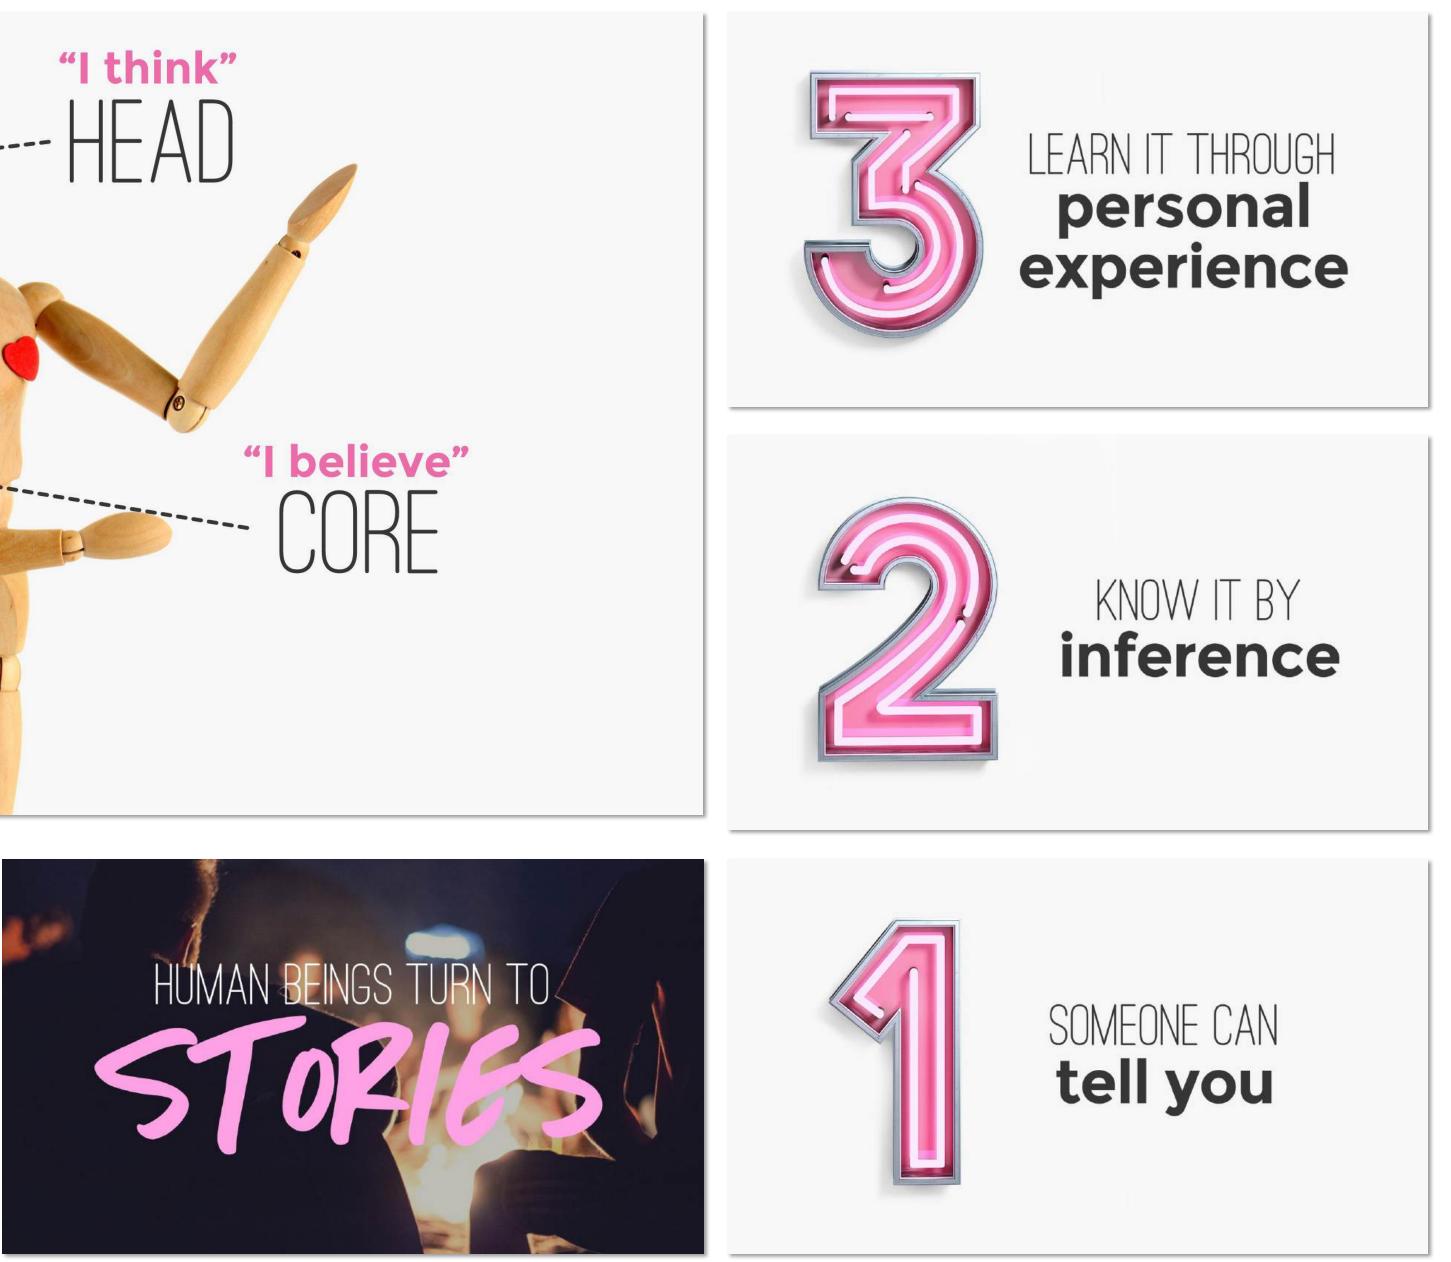

# "SELF-AWARENESS IS LIKE AN ONION"

THERE ARE MULTIPLE LAYERS TO IT, AND THE MORE YOU PEEL THEM BACK, THE MORE LIKELY YOU'RE GOING TO START CRYING.